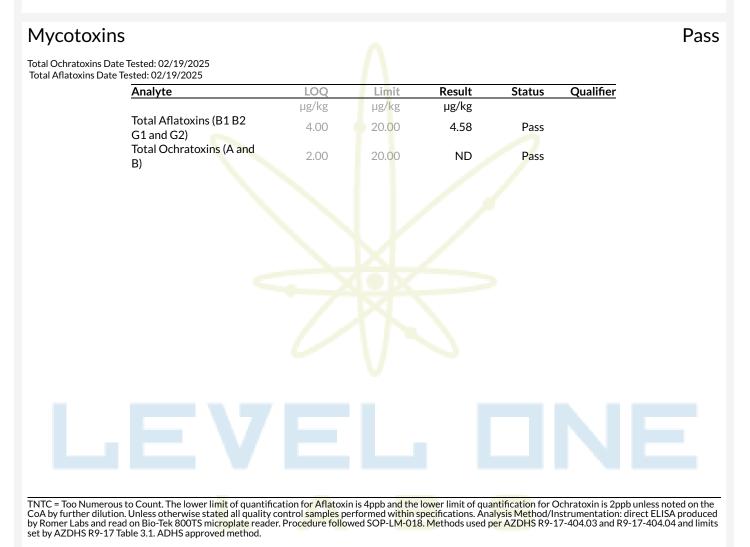

## Microbials

Pass

| Analyte                                                             | Result                     | Result Units | Status | Qualifier |
|---------------------------------------------------------------------|----------------------------|--------------|--------|-----------|
| E. Coli                                                             | <10                        | CFU/G        | Pass   |           |
| Salmonella                                                          | Not <mark>D</mark> etected | in one gram  | Pass   |           |
| Aspergillus terreus                                                 | Not <mark>Detect</mark> ed | in one gram  | Pass   |           |
| Aspergillus fumigatus, Aspergillus flavus, and<br>Aspergillus niger | Not Detected               | in one gram  | Pass   |           |
|                                                                     |                            |              |        |           |
|                                                                     |                            |              |        |           |
|                                                                     |                            |              |        |           |
|                                                                     |                            |              |        |           |
|                                                                     |                            |              |        |           |
|                                                                     |                            |              |        |           |
|                                                                     |                            |              |        |           |
|                                                                     |                            |              |        |           |
|                                                                     |                            |              |        |           |
|                                                                     |                            |              |        |           |

Qualifiers: Date Tested: 02/21/2025 12:00 am

TNTC = Too Numerous to Count. The lower limit of quantification for E. coli is 10 CFU/g unless noted on the CoA by further dilution. Unless otherwise stated all quality control samples performed within specifications. Analysis Method/Instrumentation: E. coli plating via 3M Petrifilm per SOP-LM-019, Salmonella spp. And Aspergillus spp. detection by Bio-Rad CFX96 Deep Well real-time PCR per SOP-LM-016 & SOP-LM-017. Methods used per AZDHS R9-17-404.04 and microbial limits set by AZDHS R9-17 Table 3.1. ADHS approved method for microbials for all listed organisms.